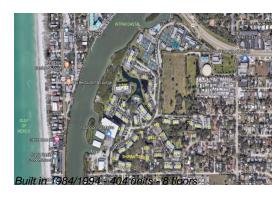

# Unit 11300 Harbor Way # 1734 - Shipwatch

11300 Harbor Way # 1734 - 11500-11730 Shipwatch Dr, Largo, FL, Pinellas 33774

### **Building Information**

Number of units: 404
Number of active listings for rent: 0
Number of active listings for sale: 6
Building inventory for sale: 1%
Number of sales over the last 12 months: 18
Number of sales over the last 6 months: 9
Number of sales over the last 3 months: 4