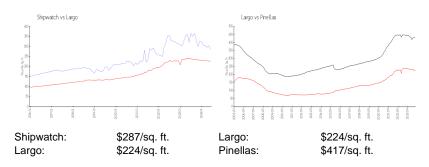

### **Inventory for Sale**

Shipwatch 1% Largo 2% Pinellas 3%

## Avg. Time to Close Over Last 12 Months

Shipwatch 87 days Largo 60 days Pinellas 68 days