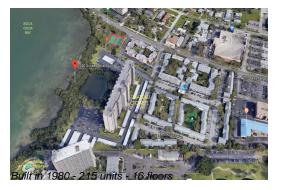

# **Building Information**

Number of units: 215
Number of active listings for rent: 0
Number of active listings for sale: 6
Building inventory for sale: 2%
Number of sales over the last 12 months: 11
Number of sales over the last 6 months: 6
Number of sales over the last 3 months: 4