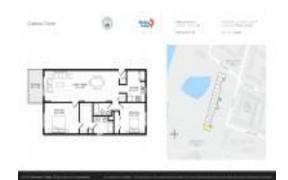

# Unit 1601 - Chateau Tower

1601 - 7050 Sunset Dr S, South Pasadena, FL, Pinellas 33707

#### **Unit Information**

 MLS Number:
 U8241234

 Status:
 ACTIVE

 Size:
 1,180 Sq ft.

Bedrooms: 2 Full Bathrooms: 2 Half Bathrooms: 0

Parking Spaces: Assigned, Covered, Ground Level, Guest

 View:
 City, Pool, Water