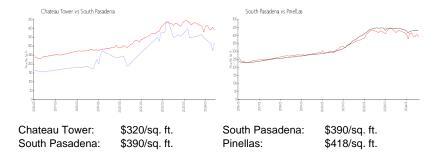

ale: 2%
Number of sales over the last 12 months: 11
Number of sales over the last 6 months: 6
Number of sales over the last 3 months: 4

# **Building Association Information**

Chateau Tower Condo Associates Address: 2890, 7050 Sunset Dr S, South Pasadena, FL 33707 Phone: +1 727-345-0713

https://www.chateau-tower.com/

### **Recent Sales**

| Unit # | Size        | Closing Date | Sale Price | PPSF  |
|--------|-------------|--------------|------------|-------|
| 1410   | 1,055 sq ft | Aug 2024     | \$400,000  | \$379 |
| 212    | 850 sq ft   | Aug 2024     | \$223,000  | \$262 |
| 308    | 1,055 sq ft | Jul 2024     | \$260,000  | \$246 |
| 1001   | 1,180 sq ft | Jun 2024     | \$375,000  | \$318 |
| 204    | 850 sq ft   | May 2024     | \$225,000  | \$265 |

### **Market Information**



# **Inventory for Sale**

Chateau Tower 3% South Pasadena 2%





Pinellas 3%

# Avg. Time to Close Over Last 12 Months

Chateau Tower 72 days South Pasadena 68 days Pinellas 71 days