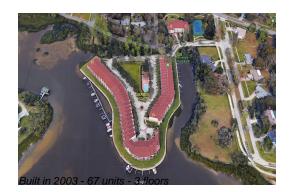

# Unit 115 Brent Cir - Seaside Estates

115 Brent Cir - 101-167 Brent Cir, Oldsmar, FL, Pinellas 34677

#### **Building Information**

| Number of units:                         | 67 |
|------------------------------------------|----|
| Number of active listings for rent:      | 0  |
| Number of active listings for sale:      | 5  |
| Building inventory for sale:             | 7% |
| Number of sales over the last 12 months: | 2  |
| Number of sales over the last 6 months:  | 1  |
| Number of sales over the last 3 months:  | 1  |
|                                          |    |