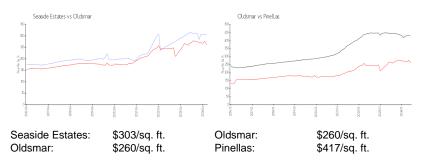

# **Inventory for Sale**

| Seaside Estates | 7% |
|-----------------|----|
| Oldsmar         | 4% |
| Pinellas        | 3% |
|                 |    |

# Avg. Time to Close Over Last 12 Months

| Seaside Estates | 59 days |
|-----------------|---------|
| Oldsmar         | 48 days |
| Pinellas        | 68 days |