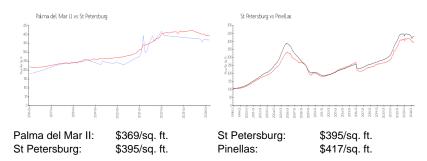

 List PPSF:
 \$2

 Valuated Price:
 \$399,000

 Valuated PPSF:
 \$380

The above valuated price is a baseline figure that does not take into account any specific renovation, upgrade, split, merge, or deterioration of the unit.