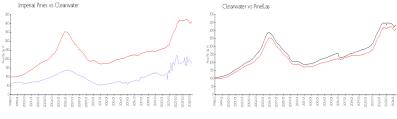

#### **Market Information**

Imperial Pines: \$176/sq. ft. Clearwater: \$410/sq. ft. Clearwater: \$410/sq. ft. Pinellas: \$417/sq. ft.