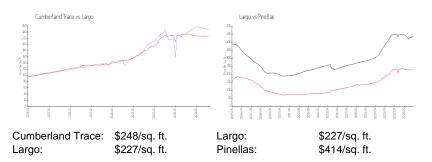

#### **Unit Information**

| MLS Number:     | U8241352                     |
|-----------------|------------------------------|
| Status:         | Pending                      |
| Size:           | 1,271 Sq ft.                 |
| Bedrooms:       | 2                            |
| Full Bathrooms: | 1                            |
| Half Bathrooms: | 1                            |
| Parking Spaces: | Driveway, Garage Door Opener |
| View:           |                              |
| List Price:     | \$329,900                    |
| List PPSF:      | \$260                        |
| Valuated Price: | \$315,000                    |
| Valuated PPSF:  | \$248                        |

#### **Inventory for Sale**

| Cumberland Trace | 2% |
|------------------|----|
| Largo            | 3% |
| Pinellas         | 4% |