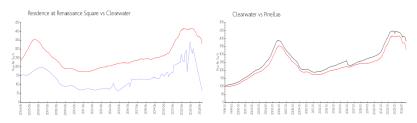

### **Market Information**

Residence at Renaissance Square:

\$64/sq. ft.

Clearwater:

\$328/sq. ft.

Clearwater: \$328/sq. ft.

Pinellas: \$361/sq. ft.