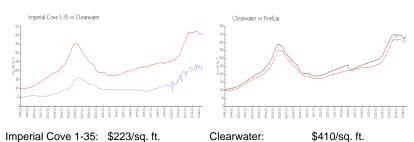

#### **Market Information**

\$417/sq. ft.

Imperial Cove 1-35: \$223/sq. ft. Clearwater:
Clearwater: \$410/sq. ft. Pinellas: