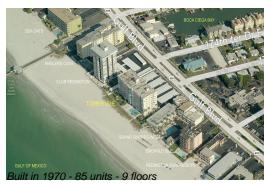

## **Building Information**

Number of units: 85
Number of active listings for rent: 0
Number of active listings for sale: 2
Building inventory for sale: 2%
Number of sales over the last 12 months: 3
Number of sales over the last 6 months: 0
Number of sales over the last 3 months: 0

## **Building Association Information**

Tower Isle Apartments 17400 Gulf Blvd, Redington Shores, FL 33708 (727) 392-7749