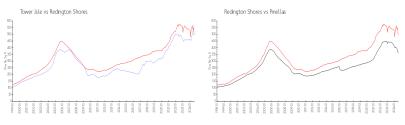

#### **Market Information**

Tower Isle: \$568/sq. ft. Redington Shores: \$497/sq. ft. Pinellas: \$339/sq. ft. \$339/sq. ft.