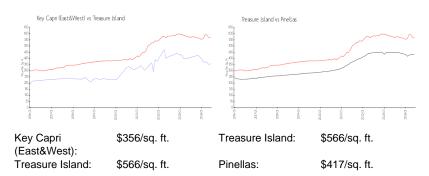

### **Inventory for Sale**

Key Capri (East&West) 3% Treasure Island 3% Pinellas 3%

## Avg. Time to Close Over Last 12 Months

Key Capri (East&West)83 daysTreasure Island76 daysPinellas68 days