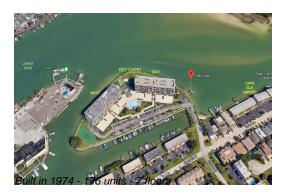

# Unit 701E - Key Capri (East&West)

701E - 1 Key Capri, Treasure Island, FL, Pinellas 33706

### **Building Information**

Number of units: 176
Number of active listings for rent: 0
Number of active listings for sale: 6
Building inventory for sale: 3%
Number of sales over the last 12 months: 8
Number of sales over the last 6 months: 5
Number of sales over the last 3 months: 2

Key Capri Condominium Association

Address: 1 Key Capri St. Petersburg, FL 33706 Phone: +1 727-367-5416