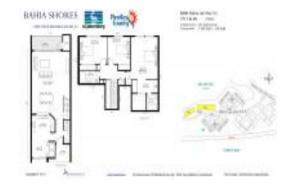

# Unit 6290 Bahia Del Mar Cir # 7 - Bahia Shores

6290 Bahia Del Mar Cir #7 - 6290 Bahia del Mar Cir, St Petersburg, FL, Pinellas 33715

#### **Unit Information**

 MLS Number:
 U8241502

 Status:
 ACTIVE

 Size:
 1,390 Sq ft.

Bedrooms: 3
Full Bathrooms: 2
Half Bathrooms: 1

 Parking Spaces:
 Assigned

 View:
 Water

 List Price:
 \$575,000