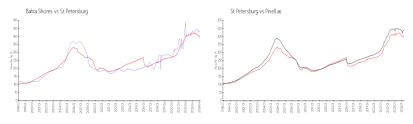

### **Market Information**

Bahia Shores: \$429/sq. ft. St Petersburg: \$397/sq. ft. St Petersburg: \$397/sq. ft. Pinellas: \$422/sq. ft.