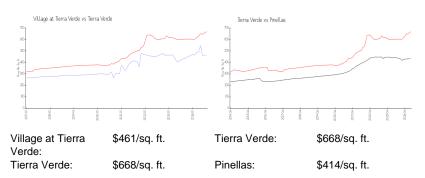

 List PPSF:
 \$478

 Valuated Price:
 \$572,000

 Valuated PPSF:
 \$456

The above valuated price is a baseline figure that does not take into account any specific renovation, upgrade, split, merge, or deterioration of the unit.

## Inventory for Sale

| Village at Tierra Verde | 4% |
|-------------------------|----|
| Tierra Verde            | 4% |
| Pinellas                | 3% |

## Avg. Time to Close Over Last 12 Months

| Village at Tierra Verde | 75 days |
|-------------------------|---------|
| Tierra Verde            | 93 days |
| Pinellas                | 71 days |