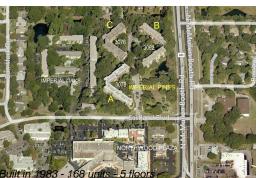

### **Building Information**

Number of units: 168
Number of active listings for rent: 0
Number of active listings for sale: 10
Building inventory for sale: 5%
Number of sales over the last 12 months: 18
Number of sales over the last 6 months: 8
Number of sales over the last 3 months: 3