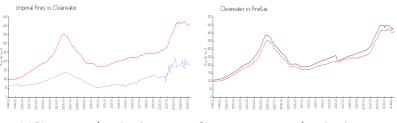

#### **Market Information**

Imperial Pines: \$176/sq. ft. Clearwater: \$410/sq. ft. Clearwater: \$410/sq. ft. Pinellas: \$417/sq. ft.