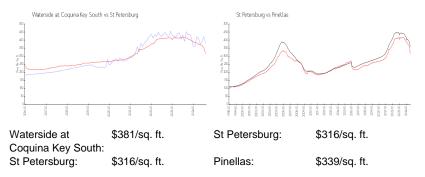

41  |
| Number of sales over the last 6 months:  | 14  |
| Number of sales over the last 3 months:  | 5   |

# **Building Association Information**

Waterside at Coquina Key South Condominium Association, Inc. 4850 Cobia Drive SE Saint Petersburg, FL33705 Phone: 727-821-1240 Fax: 727-895-4158

http://watersidesouth.com/

#### **Recent Sales**

| Unit # | Size        | Closing Date | Sale Price | PPSF  |
|--------|-------------|--------------|------------|-------|
| D      | 562 sq ft   | Jul 2024     | \$240,000  | \$427 |
| В      | 1,018 sq ft | Jul 2024     | \$480,000  | \$472 |
|        | 1,022 sq ft | Jul 2024     | \$415,000  | \$406 |
| D      | 773 sq ft   | Jul 2024     | \$312,000  | \$404 |
|        | 933 sq ft   | Jul 2024     | \$433,000  | \$464 |

# **Market Information**



# **Inventory for Sale**





Constitution of the local division of the

| Waterside at Coquina Key South | 7% |
|--------------------------------|----|
| St Petersburg                  | 4% |
| Pinellas                       | 4% |

# Avg. Time to Close Over Last 12 Months

| Waterside at Coquina Key South | 65 days |
|--------------------------------|---------|
| St Petersburg                  | 74 days |
| Pinellas                       | 72 days |