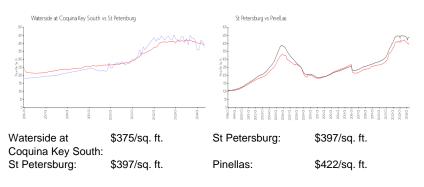

#### **Unit Information**

| MLS Number:<br>Status:<br>Size:<br>Bedrooms:<br>Full Bathrooms:<br>Half Bathrooms:<br>Parking Spaces:<br>View: | U8241607<br>ACTIVE<br>1,437 Sq ft.<br>3<br>2<br>1 |
|----------------------------------------------------------------------------------------------------------------|---------------------------------------------------|
| Rental Price:                                                                                                  | \$4,700                                           |
| List PPSF:                                                                                                     | \$3                                               |
| Valuated Price:                                                                                                | \$571,000                                         |
| Valuated PPSF:                                                                                                 | \$397                                             |