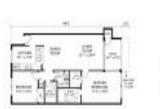

#### **Unit Information**

| MLS Number:     | U8241628                               |
|-----------------|----------------------------------------|
| Status:         | ACTIVE                                 |
| Size:           | 945 Sq ft.                             |
| Bedrooms:       | 2                                      |
| Full Bathrooms: | 2                                      |
| Half Bathrooms: | 0                                      |
| Parking Spaces: | Assigned, Covered, Ground Level, Guest |
| View:           | Water                                  |
| List Price:     | \$449,000                              |
| List PPSF:      | \$475                                  |
| Valuated Price: | \$354,000                              |
| Valuated PPSF:  | \$398                                  |