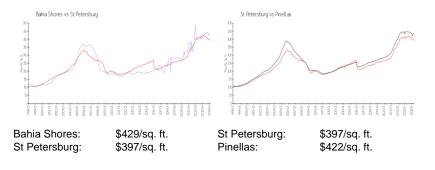

#### **Market Information**

#### **Inventory for Sale**

| Bahia Shores  | 3% |
|---------------|----|
| St Petersburg | 3% |
| Pinellas      | 3% |

## Avg. Time to Close Over Last 12 Months

| Bahia Shores  | 126 days |
|---------------|----------|
| St Petersburg | 70 days  |
| Pinellas      | 66 days  |

and an and an and a second and a second

Built in 1985 - 144 units - 10 floors