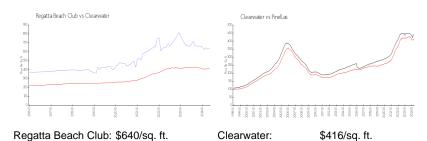

### **Market Information**

Pinellas:

\$422/sq. ft.

**Inventory for Sale** 

Clearwater:

Regatta Beach Club 5% Clearwater 3% Pinellas 3%

## Avg. Time to Close Over Last 12 Months

\$416/sq. ft.

Regatta Beach Club 63 days Clearwater 66 days Pinellas 66 days