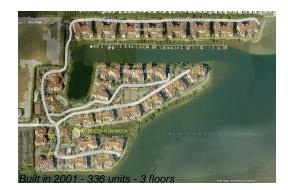

#### **Building Information**

| Number of units:                         | 336 |
|------------------------------------------|-----|
| Number of active listings for rent:      | 0   |
| Number of active listings for sale:      | 10  |
| Building inventory for sale:             | 2%  |
| Number of sales over the last 12 months: | 16  |
| Number of sales over the last 6 months:  | 10  |
| Number of sales over the last 3 months:  | 6   |

#### **Building Association Information**

Grand Venezia at Baywatch 2704 Via Murano Clearwater, Florida 33764 (727) 216 -6123

http://www.grand-venezia.com/Important-contacts.html