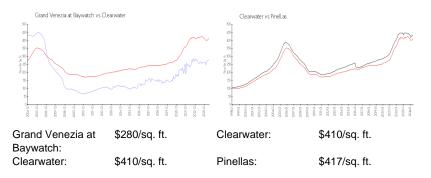

#### **Market Information**

### Inventory for Sale

| Grand Venezia at Baywatch | 3% |
|---------------------------|----|
| Clearwater                | 3% |
| Pinellas                  | 3% |

## Avg. Time to Close Over Last 12 Months

| Grand Venezia at Baywatch | 84 days |
|---------------------------|---------|
| Clearwater                | 70 days |
| Pinellas                  | 68 days |