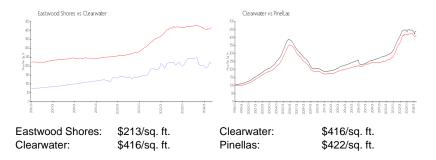

\$160,000

\$213

# **Inventory for Sale**

| Eastwood Shores | 1% |
|-----------------|----|
| Clearwater      | 3% |
| Pinellas        | 3% |

# Avg. Time to Close Over Last 12 Months

| Eastwood Shores | 48 days |
|-----------------|---------|
| Clearwater      | 67 days |
| Pinellas        | 66 days |