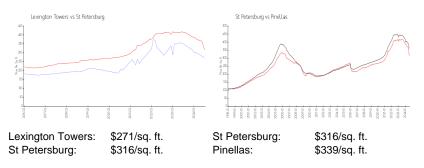

## **Market Information**

### **Inventory for Sale**

| Lexington Towers | 4% |
|------------------|----|
| St Petersburg    | 4% |
| Pinellas         | 4% |