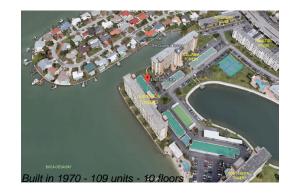

# Unit 1005 - Lexington Towers

1005 - 4750 Cove Cir, St Petersburg, FL, Pinellas 33708

## **Building Information**

| Number of units:                         | 109 |
|------------------------------------------|-----|
| Number of active listings for rent:      | 0   |
| Number of active listings for sale:      | 4   |
| Building inventory for sale:             | 3%  |
| Number of sales over the last 12 months: | 4   |
| Number of sales over the last 6 months:  | 2   |
| Number of sales over the last 3 months:  | 0   |

## **Building Association Information**

Sea Towers Seminole Blvd, St. Petersburg, FL 33708, (727) 397-1164 seatowers@tampabay.rr.com

http://www.seatowerscondos.com/seatowers/home.asp