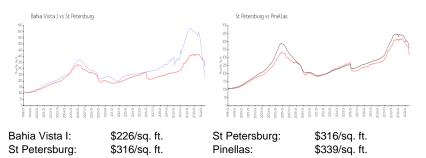

#### **Inventory for Sale**

| Bahia Vista I | 6% |
|---------------|----|
| St Petersburg | 4% |
| Pinellas      | 4% |

#### Avg. Time to Close Over Last 12 Months

| Bahia Vista I | 52 days |
|---------------|---------|
| St Petersburg | 74 days |
| Pinellas      | 72 days |

BAHIA VISTA I