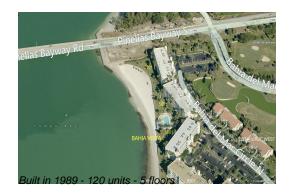

# Unit 311 - Bahia Vista I

311 - 5701 Bahia Del Mar Cir, St Petersburg, FL, Pinellas 33715

## **Building Information**

| Number of units:                         | 120 |
|------------------------------------------|-----|
| Number of active listings for rent:      | 0   |
| Number of active listings for sale:      | 7   |
| Building inventory for sale:             | 5%  |
| Number of sales over the last 12 months: | 4   |
| Number of sales over the last 6 months:  | 1   |
| Number of sales over the last 3 months:  | 0   |
|                                          |     |