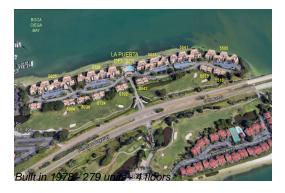

#### **Building Information**

Number of units: 279
Number of active listings for rent: 0
Number of active listings for sale: 10
Building inventory for sale: 3%
Number of sales over the last 12 months: 9
Number of sales over the last 6 months: 4
Number of sales over the last 3 months: 3