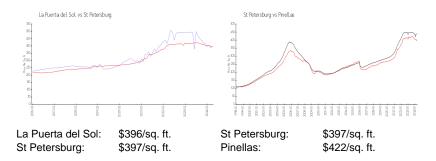

Bathrooms: 2 Half Bathrooms: 0

Parking Spaces: Assigned, Covered, Guest

 View:
 Water

 Rental Price:
 \$3,200

 List PPSF:
 \$2

 Valuated Price:
 \$531,000

 Valuated PPSF:
 \$402

The above valuated price is a baseline figure that does not take into account any specific renovation, upgrade, split, merge, or deterioration of the unit.

#### **Building Information**

Number of units: 279
Number of active listings for rent: 0
Number of active listings for sale: 10
Building inventory for sale: 3%
Number of sales over the last 12 months: 9
Number of sales over the last 6 months: 4
Number of sales over the last 3 months: 3

# **Building Association Information**

LA PUERTA DEL SOL CONDOMINIUM ASSOC Main Address: 5901 SUN BLVD STE 103 ST. PETERSBURG Florida 33715

# **Market Information**



# **Inventory for Sale**

La Puerta del Sol 4% St Petersburg 3% Pinellas 3%

#### Avg. Time to Close Over Last 12 Months

La Puerta del Sol 62 days St Petersburg 70 days Pinellas 66 days