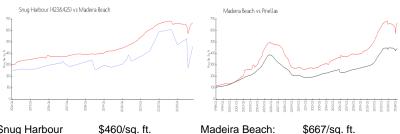

## **Market Information**

 Snug Harbour
 \$460/sq. ft.
 Madeira Beach:
 \$667/sq. ft.

 (423&425):
 Madeira Beach:
 \$667/sq. ft.
 Pinellas:
 \$422/sq. ft.