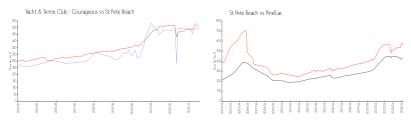

# Unit 407 - Yacht & Tennis Club - Courageous

407 - 9525 Blind Pass Rd, St Pete Beach, FL, Pinellas 33706

#### **Unit Information**

 MLS Number:
 U8241862

 Status:
 ACTIVE

 Size:
 1,175 Sq ft.

Bedrooms: 2
Full Bathrooms: 2
Half Bathrooms: 0

Parking Spaces:

 View:
 Water

 List Price:
 \$599,000