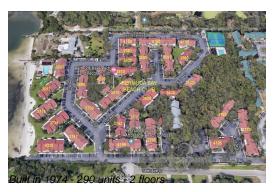

### **Building Information**

Number of units: 290
Number of active listings for rent: 0
Number of active listings for sale: 14
Building inventory for sale: 4%
Number of sales over the last 12 months: 14
Number of sales over the last 6 months: 5
Number of sales over the last 3 months: 2