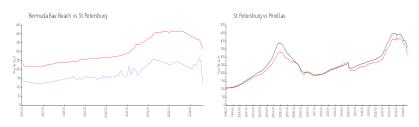

#### **Market Information**

Bermuda Bay Beach: \$125/sq. ft. St Petersburg: \$316/sq. ft. St Petersburg: \$339/sq. ft.