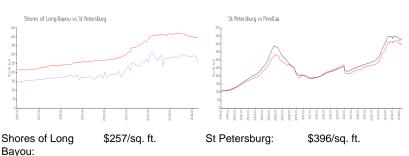

## **Market Information**

St Petersburg:

\$396/sq. ft.

Pinellas:

\$422/sq. ft.