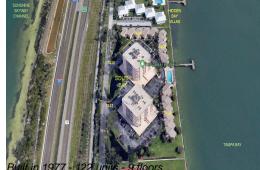

# Unit 7430 Sunshine Skyway Ln S # 302 -South Bay (7400,7430&7432)

7430 Sunshine Skyway Ln S # 302 - 7400 Sunshine Skyway LnS, St Petersburg, FL, Pinellas 33711

## **Building Information**

| Number of units:                         | 122 |
|------------------------------------------|-----|
| Number of active listings for rent:      | 0   |
| Number of active listings for sale:      | 6   |
| Building inventory for sale:             | 4%  |
| Number of sales over the last 12 months: | 5   |
| Number of sales over the last 6 months:  | 2   |
| Number of sales over the last 3 months:  | 0   |
|                                          |     |