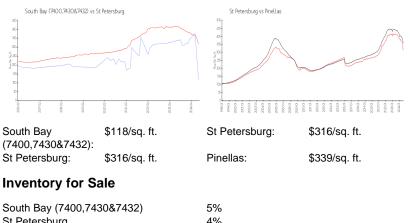

### **Market Information**

| South Bay (7400,7430&7432) | 5% |
|----------------------------|----|
| St Petersburg              | 4% |
| Pinellas                   | 4% |

### Avg. Time to Close Over Last 12 Months

| South Bay (7400,7430&7432) | 100 days |
|----------------------------|----------|
| St Petersburg              | 74 days  |

Pinellas

73 days