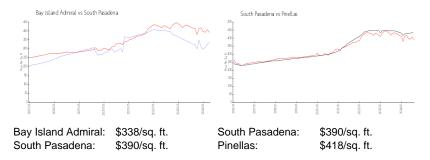

### **Market Information**

#### **Inventory for Sale**

| Bay Island Admiral | 3% |
|--------------------|----|
| South Pasadena     | 2% |
| Pinellas           | 3% |

### Avg. Time to Close Over Last 12 Months

Bay Island Admiral South Pasadena Pinellas 110 days 68 days 71 days