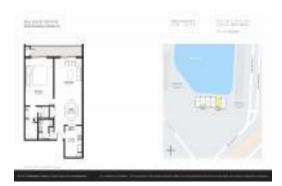

# Unit 602 - Bay Island Admiral

602 - 7300 Sun Island Dr, South Pasadena, FL, Pinellas 33707

#### **Unit Information**

| MLS Number:<br>Status: | U8242001<br>ACTIVE |
|------------------------|--------------------|
| Size:                  | 1,120 Sq ft.       |
| Bedrooms:              | 2                  |
| Full Bathrooms:        | 1                  |
| Half Bathrooms:        | 1                  |
| Parking Spaces:        | Covered, Guest     |
| View:                  | Water              |
| List Price:            | \$465,000          |
| List PPSF:             | \$415              |
| Valuated Price:        | \$327,000          |
| Valuated PPSF:         | \$292              |