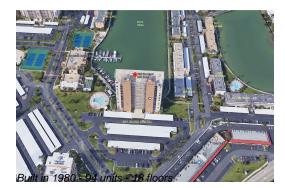

#### **Building Information**

| Number of units:                         | 94 |
|------------------------------------------|----|
| Number of active listings for rent:      | 0  |
| Number of active listings for sale:      | 3  |
| Building inventory for sale:             | 3% |
| Number of sales over the last 12 months: | 4  |
| Number of sales over the last 6 months:  | 4  |
| Number of sales over the last 3 months:  | 1  |

# **Building Association Information**

Bay Island Group Address: 7490 Bay Island Dr S, South Pasadena, FL 33707 Phone: +1 727-360-2751