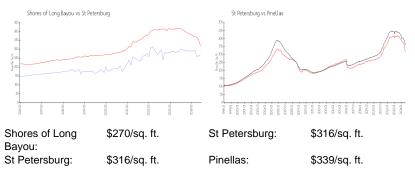

#### **Inventory for Sale**

| Shores of Long Bayou | 5% |
|----------------------|----|
| St Petersburg        | 4% |
| Pinellas             | 4% |