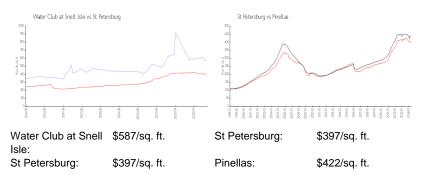

## **Market Information**

#### **Inventory for Sale**

| Water Club at Snell Isle | 9% |
|--------------------------|----|
| St Petersburg            | 3% |