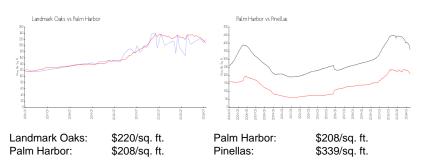

# Unit 2005 - Landmark Oaks

2005 - 3001-3098 Landmark Blvd, Palm Harbor, FL, Pinellas 34684

#### **Recent Sales**

| Unit # | Size        | Closing Date | Sale Price | PPSF  |
|--------|-------------|--------------|------------|-------|
| 2006   | 1,140 sq ft | Jul 2024     | \$237,500  | \$208 |
| 302    | 1,740 sq ft | May 2024     | \$425,000  | \$244 |
| 205    | 1,485 sq ft | Dec 2023     | \$325,000  | \$219 |
| 2003   | 1,140 sq ft | Oct 2023     | \$265,000  | \$232 |