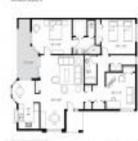

#### **Unit Information**

| MLS Number:<br>Status:<br>Size:<br>Bedrooms:<br>Full Bathrooms:<br>Half Bathrooms:<br>Parking Spaces: | U8242171<br>Active<br>1,485 Sq ft.<br>3<br>2<br>0 |
|-------------------------------------------------------------------------------------------------------|---------------------------------------------------|
| View:                                                                                                 | Pool,Water                                        |
| List Price:                                                                                           | \$399,000                                         |
| List PPSF:                                                                                            | \$269                                             |
| Valuated Price:                                                                                       | \$352,000                                         |
| Valuated PPSF:                                                                                        | \$222                                             |