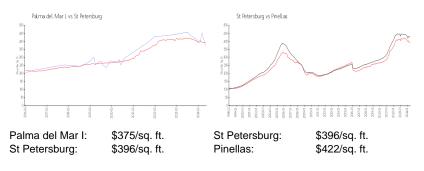

### **Inventory for Sale**

| Palma del Mar I | 3% |
|-----------------|----|
| St Petersburg   | 3% |
| Pinellas        | 3% |

# Avg. Time to Close Over Last 12 Months

| Palma del Mar I | 41 days |
|-----------------|---------|
| St Petersburg   | 71 days |
| Pinellas        | 66 days |