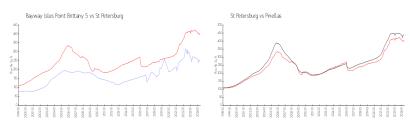

## **Market Information**

St Petersburg:

\$397/sq. ft.

Bayway Isles Point \$249/sq. ft.

Brittany 5:

St Petersburg: \$397/sq. ft. Pinellas: \$422/sq. ft.