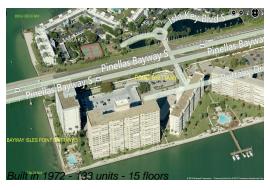

### **Building Information**

Number of units: 133
Number of active listings for rent: 0
Number of active listings for sale: 7
Building inventory for sale: 5%
Number of sales over the last 12 months: 12
Number of sales over the last 6 months: 9
Number of sales over the last 3 months: 5