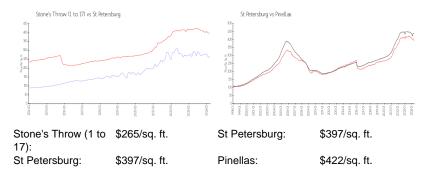

## **Inventory for Sale**

| Stone's Throw (1 to 17) | 3% |
|-------------------------|----|
| St Petersburg           | 3% |
| Pinellas                | 3% |

## Avg. Time to Close Over Last 12 Months

| Stone's Throw (1 to 17) | 47 days |
|-------------------------|---------|
| St Petersburg           | 71 days |

Pinellas

66 days