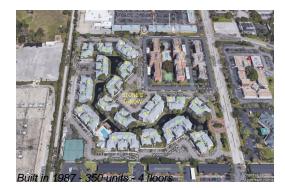

# Unit 6826 Stonesthrow Cir N # 11205 - Stone's Throw (1 to 17)

6826 Stonesthrow Cir N # 11205 - 6825 Stonesthrow Cir N, St Petersburg, FL, Pinellas 33710

## **Building Information**

| Number of units: 3                         | 50 |
|--------------------------------------------|----|
| Number of active listings for rent: 0      |    |
| Number of active listings for sale: 9      |    |
| Building inventory for sale: 2             | %  |
| Number of sales over the last 12 months: 2 | 8  |
| Number of sales over the last 6 months: 1  | 1  |
| Number of sales over the last 3 months: 7  |    |