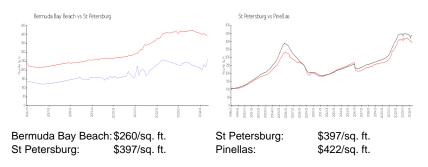

## **Market Information**

#### **Inventory for Sale**

| Bermuda Bay Beach | 2% |
|-------------------|----|
| St Petersburg     | 3% |
| Pinellas          | 3% |

## Avg. Time to Close Over Last 12 Months

| Bermuda Bay Beach | 77 days |
|-------------------|---------|
| St Petersburg     | 70 days |

Pinellas

66 days