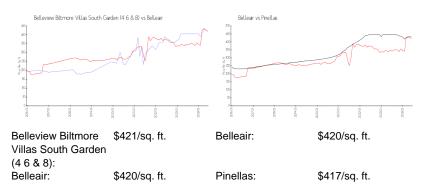

### **Inventory for Sale**

| Belleview Biltmore Villas South Garden (4 | 2% |
|-------------------------------------------|----|
| 6 & 8)                                    |    |
| Belleair                                  | 4% |
| Pinellas                                  | 3% |
|                                           |    |