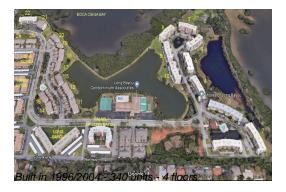

Number of units: 340
Number of active listings for rent: 0
Number of active listings for sale: 13
Building inventory for sale: 3%
Number of sales over the last 12 months: 21
Number of sales over the last 6 months: 14
Number of sales over the last 3 months: 4

### **Building Association Information**

Shores of Long Bayou

Address: 6301 Shoreline Dr, St. Petersburg, FL 33708

Phone: +1 727-395-9497

http://www.theshoresoflongbayou.org/