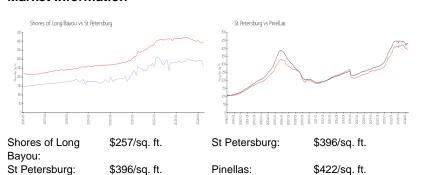

ongbayou.org/

#### **Recent Sales**

| Unit # | Size        | Closing Date | Sale Price | PPSF  |
|--------|-------------|--------------|------------|-------|
| 4103   | 1,300 sq ft | Jun 2024     | \$335,000  | \$258 |
| 17D    | 1,250 sq ft | May 2024     | \$350,000  | \$280 |
| 10105  | 1,215 sq ft | Apr 2024     | \$390,000  | \$321 |
| 4105   | 1,205 sq ft | Apr 2024     | \$315,000  | \$261 |
| 8506   | 1,665 sq ft | Mar 2024     | \$483,000  | \$290 |
| 9201   | 1,665 sq ft | Mar 2024     | \$470,000  | \$282 |
| 8505   | 1,214 sq ft | Mar 2024     | \$390,000  | \$321 |
| 5406   | 1,665 sq ft | Mar 2024     | \$460,000  | \$276 |
| 6303   | 1,576 sq ft | Mar 2024     | \$409,900  | \$260 |
| 8306   | 1.665 sq ft | Mar 2024     | \$532.500  | \$320 |

#### **Market Information**







### **Inventory for Sale**

Shores of Long Bayou 4% St Petersburg 3% Pinellas 3%

## Avg. Time to Close Over Last 12 Months

Shores of Long Bayou 54 days St Petersburg 71 days Pinellas 66 days