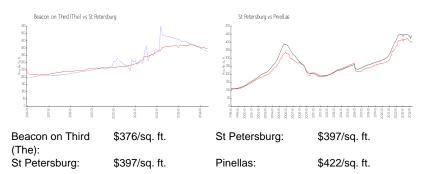

#### **Inventory for Sale**

| Beacon on Third (The) | 4% |
|-----------------------|----|
| St Petersburg         | 3% |
| Pinellas              | 3% |