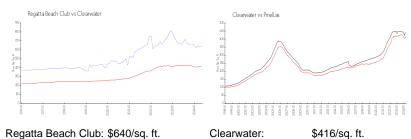

Full Bathrooms: Half Bathrooms: 0

Parking Spaces: Ground Level, Guest, Open City, Trees/Woods, Water View:

Rental Price: \$4,000 List PPSF: \$3 Valuated Price: \$678,000 Valuated PPSF: \$546

The above valuated price is a baseline figure that does not take into account any specific renovation, upgrade, split, merge, or deterioration of the unit.

#### **Building Information**

Number of units: 348 Number of active listings for rent: Number of active listings for sale: 19 Building inventory for sale: 5% Number of sales over the last 12 months: Number of sales over the last 6 months: Number of sales over the last 3 months:

### **Building Association Information**

Regatta Beach Club Address: 880 Mandalay Ave, Clearwater Beach, FL 33767

Phone: +1 727-446-3700

## **Market Information**



Clearwater: \$416/sq. ft. Pinellas: \$422/sq. ft.

### **Inventory for Sale**

Regatta Beach Club 5% Clearwater 3% Pinellas 3%

# Avg. Time to Close Over Last 12 Months

Regatta Beach Club 63 days Clearwater 66 days Pinellas 66 days