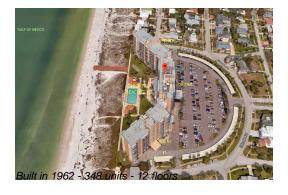

#### **Building Information**

Number of units: 348 Number of active listings for rent: Number of active listings for sale: 19 Building inventory for sale: 5% Number of sales over the last 12 months: Number of sales over the last 6 months: Number of sales over the last 3 months:

### **Building Association Information**

Regatta Beach Club Address: 880 Mandalay Ave, Clearwater Beach, FL 33767

Phone: +1 727-446-3700