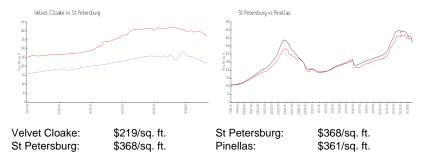

 List PPSF:
 \$217

 Valuated Price:
 \$142,000

 Valuated PPSF:
 \$218

The above valuated price is a baseline figure that does not take into account any specific renovation, upgrade, split, merge, or deterioration of the unit.