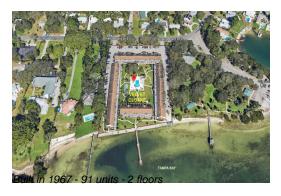

### **Building Information**

Number of units: 91
Number of active listings for rent: 0
Number of active listings for sale: 13
Building inventory for sale: 14%
Number of sales over the last 12 months: 2
Number of sales over the last 6 months: 0
Number of sales over the last 3 months: 0

# **Building Association Information**

Velvet Cloak Condominiums Address: 650 Pinellas Point Dr S, St. Petersburg, FL 33705