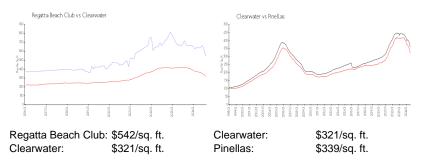

#### **Market Information**

#### **Inventory for Sale**

| Regatta Beach Club | 7% |
|--------------------|----|
| Clearwater         | 4% |
| Pinellas           | 4% |

# Avg. Time to Close Over Last 12 Months

| Regatta Beach Club | 69 days |
|--------------------|---------|
| Clearwater         | 76 days |

Andrew State States of

12117.

Pinellas

72 days