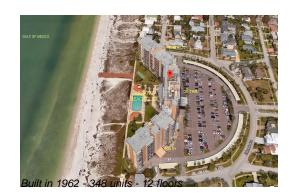

# Unit C-710 - Regatta Beach Club

C-710 - 880 Mandalay Ave, Clearwater, FL, Pinellas .33767

## **Building Information**

| Number of units:                         | 348 |
|------------------------------------------|-----|
| Number of active listings for rent:      | 0   |
| Number of active listings for sale:      | 23  |
| Building inventory for sale:             | 6%  |
| Number of sales over the last 12 months: | 15  |
| Number of sales over the last 6 months:  | 11  |
| Number of sales over the last 3 months:  | 5   |