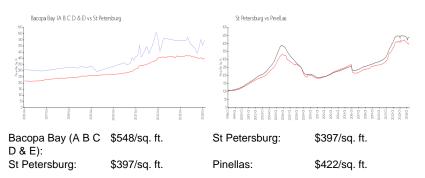

#### **Inventory for Sale**

| Bacopa Bay (A B C D & E) | 2% |
|--------------------------|----|
| St Petersburg            | 3% |

## Avg. Time to Close Over Last 12 Months

| Bacopa Bay (A B C D & E) | 65 days |
|--------------------------|---------|
| St Petersburg            | 71 days |
| Pinellas                 | 66 days |