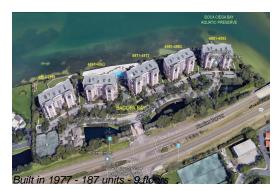

### **Building Information**

| Number of units:                         | 187 |
|------------------------------------------|-----|
| Number of active listings for rent:      | 0   |
| Number of active listings for sale:      | 4   |
| Building inventory for sale:             | 2%  |
| Number of sales over the last 12 months: | 12  |
| Number of sales over the last 6 months:  | 9   |
| Number of sales over the last 3 months:  | 5   |