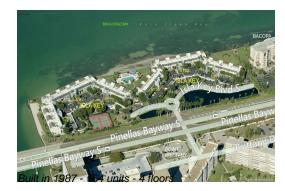

# Unit 5281 Isla Key Blvd # 205 - Isla Key

5281 Isla Key Blvd # 205 - 5151 Isla Key Blvd, St Petersburg, FL, Pinellas 33715

# **Building Information**

| Number of units:                         | 164 |
|------------------------------------------|-----|
| Number of active listings for rent:      | 0   |
| Number of active listings for sale:      | 4   |
| Building inventory for sale:             | 2%  |
| Number of sales over the last 12 months: | 5   |
| Number of sales over the last 6 months:  | 0   |
| Number of sales over the last 3 months:  | 0   |
|                                          |     |