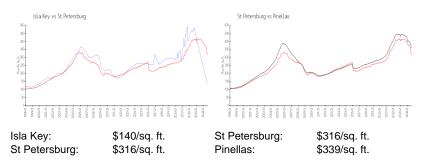

#### **Inventory for Sale**

| Isla Key      | 2% |
|---------------|----|
| St Petersburg | 4% |
| Pinellas      | 4% |

## Avg. Time to Close Over Last 12 Months

Isla Key

St Petersburg Pinellas 74 days 73 days