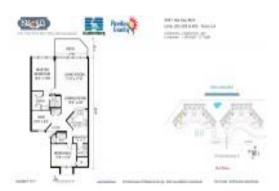

### **Unit Information**

| MLS Number:<br>Status: | U8242761<br>PENDING |
|------------------------|---------------------|
| Size:                  | 1,255 Sq ft.        |
| Bedrooms:              | 2                   |
| Full Bathrooms:        | 2                   |
| Half Bathrooms:        | 0                   |
| Parking Spaces:        | Assigned, Guest     |
| View:                  | Water               |
| List Price:            | \$684,000           |
| List PPSF:             | \$545               |
| Valuated Price:        | \$155,000           |
| Valuated PPSF:         | \$124               |