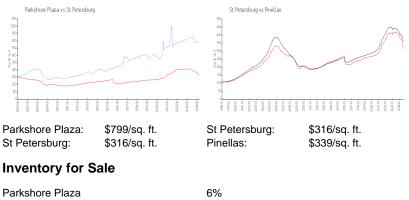

### **Building Information**

| Number of units:                         | 116 |
|------------------------------------------|-----|
| Number of active listings for rent:      |     |
| Number of active listings for sale:      |     |
| Building inventory for sale:             | 6%  |
| Number of sales over the last 12 months: | 7   |
| Number of sales over the last 6 months:  | 5   |
| Number of sales over the last 3 months:  | 3   |
|                                          |     |

## **Market Information**

| Parkshore Plaza | 6% |
|-----------------|----|
| St Petersburg   | 4% |
| Pinellas        | 4% |