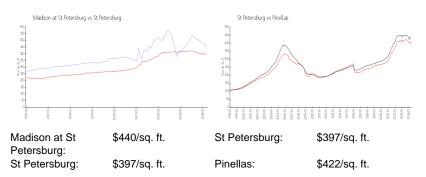

#### **Market Information**

| Madison at St Petersburg | 5% |
|--------------------------|----|
| St Petersburg            | 3% |
| Pinellas                 | 3% |