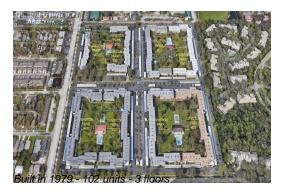

## **Building Information**

Number of units: 102
Number of active listings for rent: 0
Number of active listings for sale: 6
Building inventory for sale: 5%
Number of sales over the last 12 months: 7
Number of sales over the last 6 months: 4
Number of sales over the last 3 months: 2

### **Building Association Information**

Winston Park Northeast 5085 1st St NE,

St. Petersburg, FL 33703 Phone: +1 727-528-7019