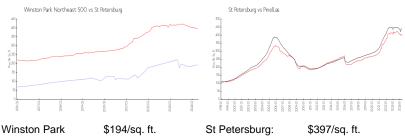

#### **Market Information**

Northeast 500: St Petersburg: \$397/

\$397/sq. ft. Pinellas: \$422/sq. ft.