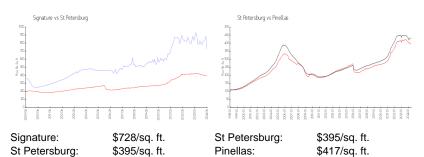

Status:
 ACTIVE

 Size:
 1,018 Sq ft.

Bedrooms: 2 Full Bathrooms: 2 Half Bathrooms: 0

Parking Spaces:

View:

 Rental Price:
 \$5,500

 List PPSF:
 \$5

 Valuated Price:
 \$817,000

 Valuated PPSF:
 \$803

The above valuated price is a baseline figure that does not take into account any specific renovation, upgrade, split, merge, or deterioration of the unit.

#### **Building Information**

Number of units: 244
Number of active listings for rent: 0
Number of active listings for sale: 11
Building inventory for sale: 4%
Number of sales over the last 12 months: 18
Number of sales over the last 6 months: 9
Number of sales over the last 3 months: 4

## **Building Association Information**

Signature Place Condos 175 1st S St St Petersburg, FL 33701 (727) 895-8427

## **Market Information**



## **Inventory for Sale**

Signature5%St Petersburg3%Pinellas3%

# Avg. Time to Close Over Last 12 Months

Signature 74 days St Petersburg 71 days Pinellas 68 days