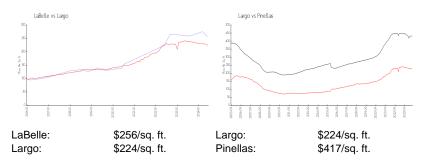

#### **Inventory for Sale**

| LaBelle  | 2% |
|----------|----|
| Largo    | 2% |
| Pinellas | 3% |

## Avg. Time to Close Over Last 12 Months

LaBelle Largo Pinellas 9 days 60 days 68 days