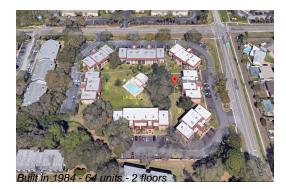

## **Building Information**

| Number of units:                         | 64 |
|------------------------------------------|----|
| Number of active listings for rent:      | 0  |
| Number of active listings for sale:      | 1  |
| Building inventory for sale:             | 1% |
| Number of sales over the last 12 months: | 2  |
| Number of sales over the last 6 months:  | 1  |
| Number of sales over the last 3 months:  | 0  |
|                                          |    |