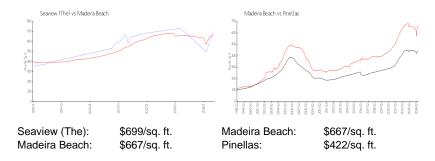

652

 Valuated Price:
 \$1,073,000

 Valuated PPSF:
 \$704

The above valuated price is a baseline figure that does not take into account any specific renovation, upgrade, split, merge, or deterioration of the unit.

## **Building Information**

Number of units:25Number of active listings for rent:0Number of active listings for sale:1Building inventory for sale:4%Number of sales over the last 12 months:1Number of sales over the last 6 months:1Number of sales over the last 3 months:1

## **Building Association Information**

Seaview Condominiums Address: 14700 Gulf Blvd, Madeira Beach, FL 33708 Phone: +1 727-392-3741

https://www.seaviewcondominiums.com/

#### **Recent Sales**

Unit # Size Closing Date Sale Price PPSF 303 1,405 sq ft May 2024 \$1,050,000 \$747

#### **Market Information**



#### **Inventory for Sale**

Seaview (The) 4% Madeira Beach 3% Pinellas 3%

# Avg. Time to Close Over Last 12 Months





Seaview (The) 13 days Madeira Beach 64 days Pinellas 66 days