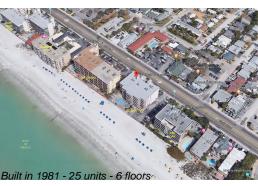

# Unit 405 - Seaview (The)

405 - 14700 Gulf Blvd, Madeira Beach, FL, Pinellas 33708

## **Building Information**

Number of units:25Number of active listings for rent:0Number of active listings for sale:1Building inventory for sale:4%Number of sales over the last 12 months:1Number of sales over the last 6 months:1Number of sales over the last 3 months:1