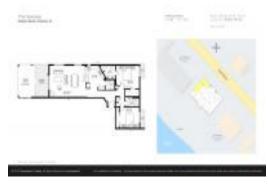

# Unit 405 - Seaview (The)

405 - 14700 Gulf Blvd, Madeira Beach, FL, Pinellas 33708

#### **Unit Information**

 MLS Number:
 U8242926

 Status:
 ACTIVE

 Size:
 1,525 Sq ft.

Bedrooms: 2
Full Bathrooms: 2
Half Bathrooms: 0
Parking Spaces:

 View:
 Water

 List Price:
 \$995,000

 List PPSF:
 \$652