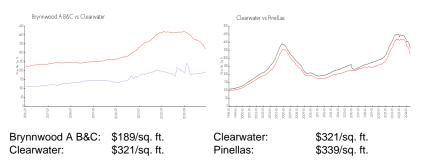

#### **Market Information**

#### **Inventory for Sale**

| Brynnwood A B&C | 11% |
|-----------------|-----|
| Clearwater      | 4%  |
| Pinellas        | 4%  |

## Avg. Time to Close Over Last 12 Months

| Brynnwood A B&C | 31 days |
|-----------------|---------|
| Clearwater      | 76 days |
| Pinellas        | 73 days |